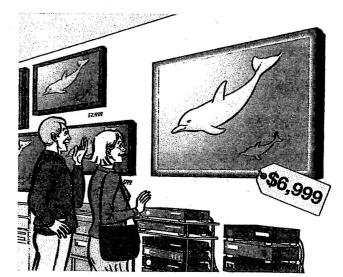

## 3. Look at the picture. Circle the correct words.

- a. The TV is big/little.
- b. It's expensive / cheap.
- c. The picture is good / bad.
- d. They think the TV is ugly / beautiful.
- e. It's <u>easy / difficult</u> to see the picture on the TV.